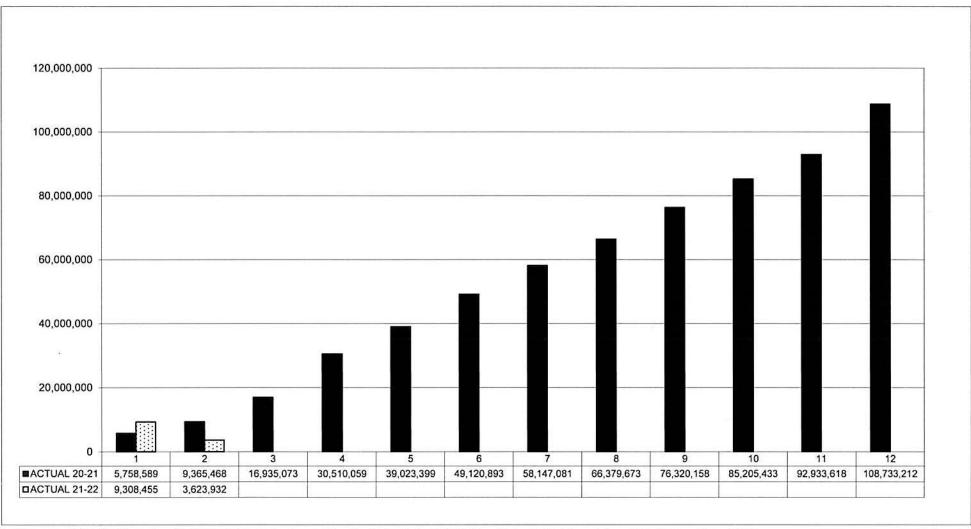

## Treasurer's Report

Recommendation to accept the Treasurer's Report for October 2021 (Attachment T1) and November 2021 (Attachment T2)