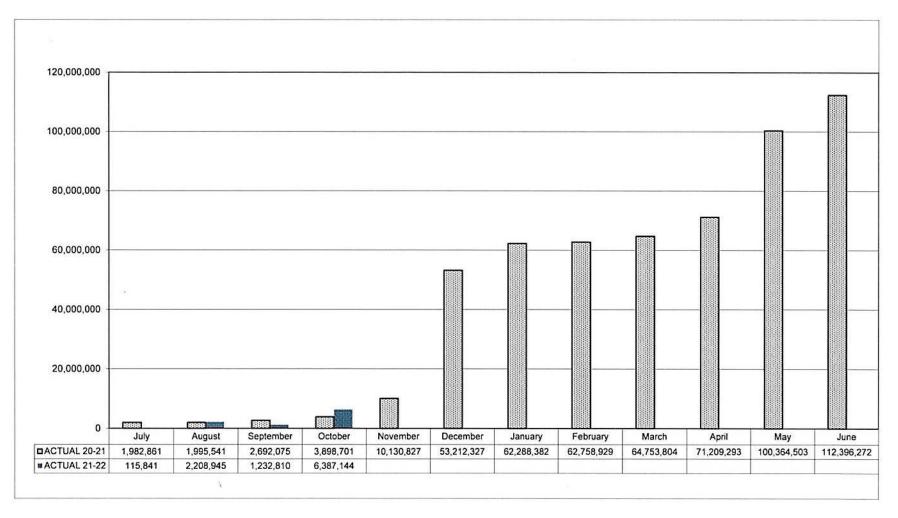

## Treasurer's Report

Recommendation to accept the Treasurer's Report for October 2021 (Attachment T1) and November 2021 (Attachment T2)