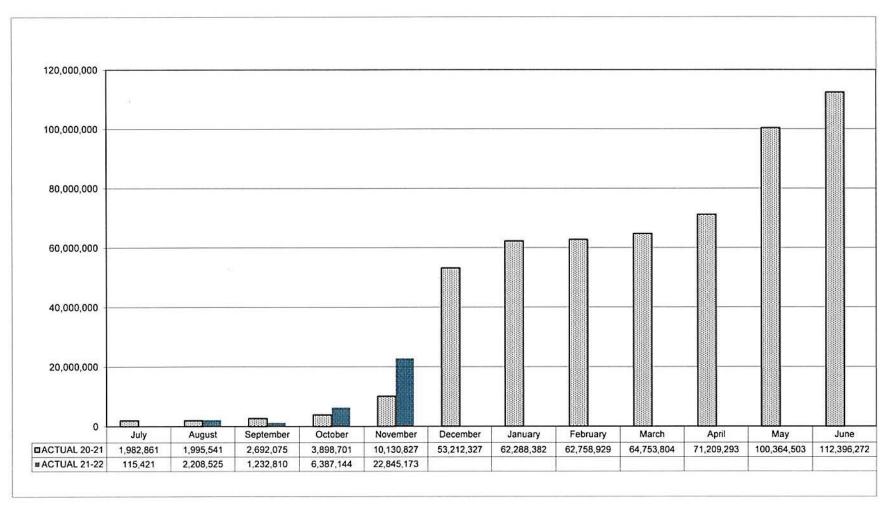

## Treasurer's Report

Recommendation to accept the Treasurer's Report for October 2021 (Attachment T1) and November 2021 (Attachment T2)