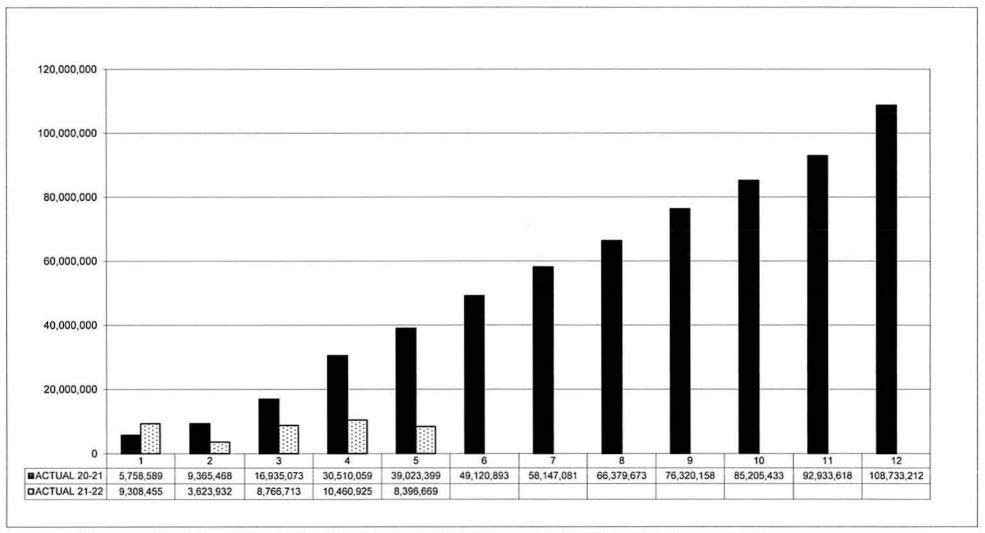

## Treasurer's Report

Recommendation to accept the Treasurer's Report for October 2021 (Attachment T1) and November 2021 (Attachment T2)